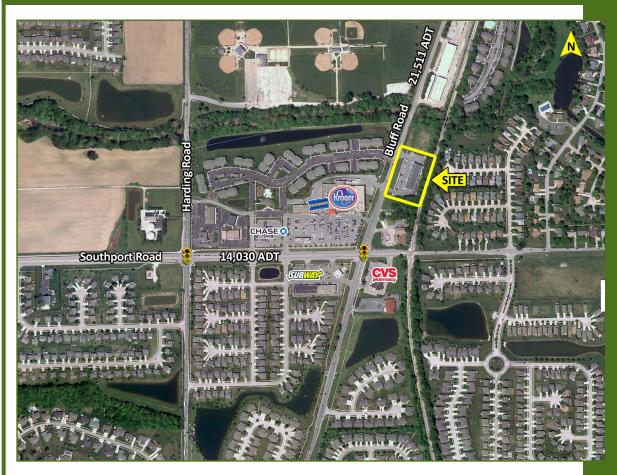

Bluff Road - 21,511 ADT

- Only 2 spaces left 1,680 sf and 1,772 sf
- Across from recently expanded Kroger
- Pylon signage available
- Near a major outdoor sports center
- Strong demographics and incomes