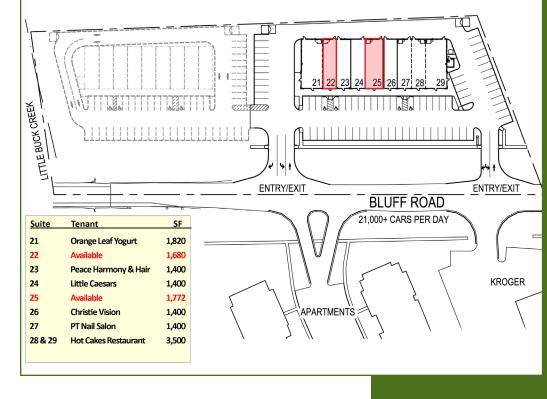

Bluff Road - 21,511 ADT

- Only 2 spaces left 1,680 sf and 1,772 sf
- Across from recently expanded Kroger
- Pylon signage available
- Near a major outdoor sports center
- Strong demographics and incomes