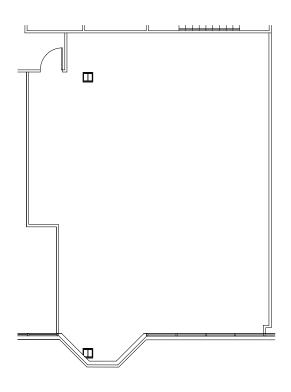

# CURRENT AVAILABILITY

4th Floor: Suite 480 | 868 SF

- Move-in ready
- Spec space

3rd Floor: Suite 350 | 1,468 SF

- · Shell condition
- Customize to your needs

FOR MORE
INFORMATION
PLEASE
CONTACT