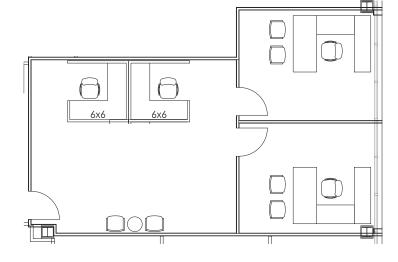

# CURRENT AVAILABILITY

4th Floor: Suite 480 | 868 SF

- Move-in ready
- Spec space

3rd Floor: Suite 350 | 1,468 SF

- · Shell condition
- Customize to your needs

FOR MORE
INFORMATION
PLEASE
CONTACT